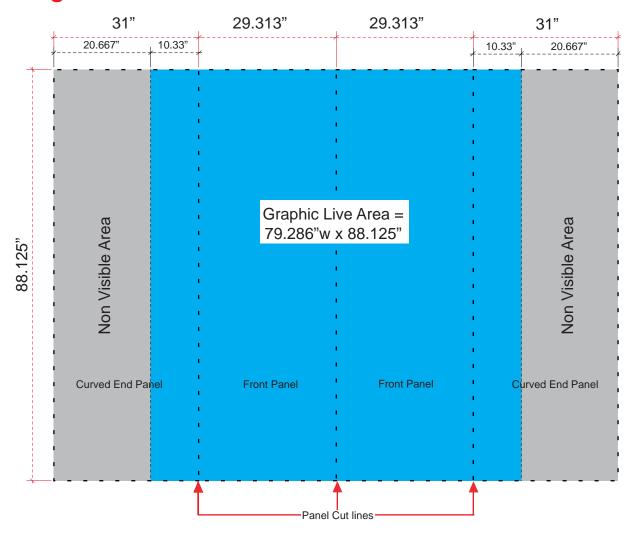

## 7ft Straight Frame

Front Panel Size: 29.313" x 88.125" End Panel Size: 31" x 88.125"

### Finishing

- Refer to Panel Specifications page.

Product Number: Quadro S

Process: Lambda Photo Imaging

Material: Bright

Effective Date: 11/11/2009

NOTE - Graphic files must be @ 150 dpi finished size.

- These dimensions are for graphic layout purposes.