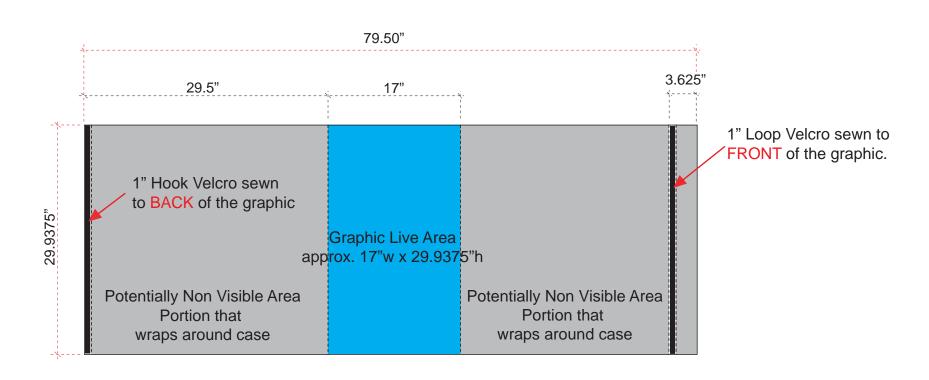

# Small Oval Case-to-Counter Conversion Graphic Wrap Dimensions

Product Number: Quadro S

Process: Lambda Photo Imaging

Material: Bright

Effective Date: 11/11/2009

Front Panel Size: 79.5"w x 29.9375"h

Finishing

- As shown above.

NOTE - Graphic files must be @ 150 dpi finished size.

- These dimensions are for graphic layout purposes.

Table Top, Inline, and Island Pop Up Displays | Graphics NOT Included