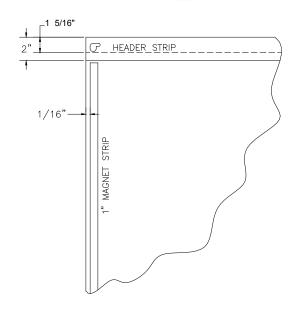

Magnets

Magnet to metal system - side "A"

1/16" from edge on back of Duraflex panel

#### **HANGER / KICKER STRIPS**

|                               | THICKNESS     |      |                                 | THICKNESS     |      |
|-------------------------------|---------------|------|---------------------------------|---------------|------|
| Curved end cap panel – kicker | 22" x 2"      | .040 | Straight end cap panel – kicker | 31" x 2"      | .040 |
| Curved end cap panel – hanger | 22" x 4"      | .040 | Straight end cap panel – hanger | 31" x 4"      | .040 |
| Curved front panel            | 27 1/16" x 2" | .060 | Straight front panel            | 29 5/16" x 2" | .125 |
| Curved back panel             | 32 1/4" x 2"  | .125 |                                 |               |      |

**NOTE:** The shiny side of the hanger and kicker strips faces the front of the exhibit, and the haircell side faces the back of the exhibit.