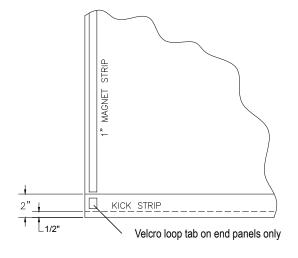

### PANEL SPECIFICATIONS

10' Curved Frame / 4 Front Panels (image size)

Panel Size 27 1/16" x 88 1/8" 1" Magnet End Cap 22" x 88 1/8" 1" Magnet Back Panel 32 1/4" x 88 1/8" 1" Magnet

Velcro on all back panels

End cap has velcro loop tab on kicker strip

Straight Frame / 3 Front Panels (image size)

Panel Size 29 5/16" x 88 1/8" 1" Magnet End Cap 31" x 88 1/8" 1" Magnet

End cap has velcro loop tab on kicker strip